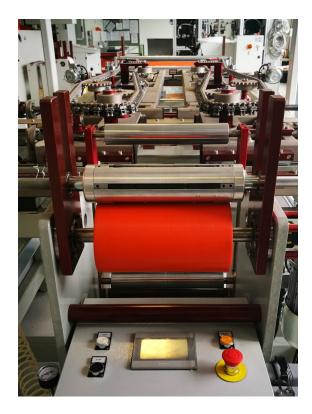

## ProPApp New PTFE Production Process for High Value Applications PAY –OFF / TAKE UP FOR TAPES

The take up for tapes is provided to wind the product coming from the extrusion head, from the oven, from calendaring etc. The take up has wheel so the movement in factory is easy to serve every machine. The winding process will be tangential, controlled by AC motor. The motor may be operated in speed control or torque control for controlling the winding tension of the product. A pay off for tapes is provided to unwind the product to feed the stretching machine, the vaporizing oven, the cutting machine etc. The unwinding process will be tangential, controlled by AC motor. The motor may be operated in speed control or torque control for controlling the unwinding tension of the product.

## Main features:

-Cops diam. Max 300mm- width 250mm -AC motor 0.25 kW– ratio 1:20 -Max speed 30 mt /min.

Main features:

-Cops diam. Max 300mm- width 250mm -AC motor 0.25 kW – ratio 1:20 -Max speed 30 mt /min.