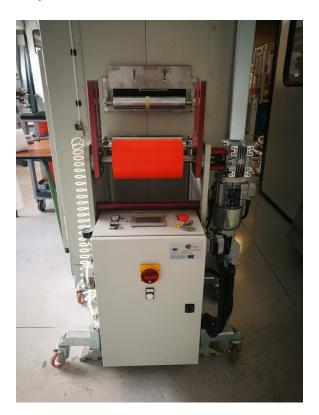

## ProPApp New PTFE Production Process for High Value Applications PAY –OFF / TAKE UP FOR TAPES

The take up for tapes is provided to wind the product coming from the extrusion head, from the oven, from calendaring etc. The take up has wheel so the movement in factory is easy to serve every machine. The winding process will be tangential, controlled by AC motor. The motor may be operated in speed control or torque control for controlling the winding tension of the product. A pay off for tapes is provided to unwind the product to feed the stretching machine, the vaporizing oven, the cutting machine etc. The unwinding process will be tangential, controlled by AC motor. The motor may be operated in speed control or torque control for controlling the unwinding tension of the product.

## Main features:

-Cops diam. Max 300mm- width 250mm -AC motor 0.25 kW– ratio 1:20 -Max speed 30 mt /min.

Main features:

-Cops diam. Max 300mm- width 250mm -AC motor 0.25 kW – ratio 1:20 -Max speed 30 mt /min.